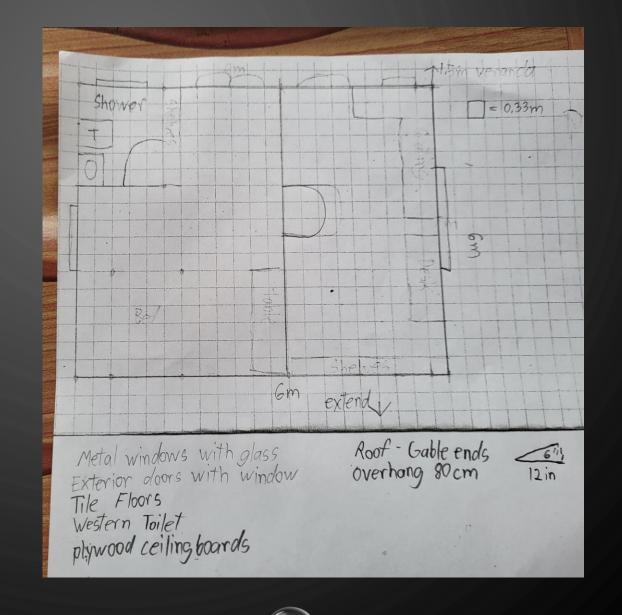

#### FINANCIAL NEEDS

TO RAISE THE MONTHLY
BUDGET 5,500 PER MONTH

WE HAVE RAISED \$1000 STILL NEED \$4500

ONE TIME GIVING

2 VEHICLES \$160,000

**BUILDING \$47,000** 

HAVE RAISED \$7000

STILL NEED \$200,000